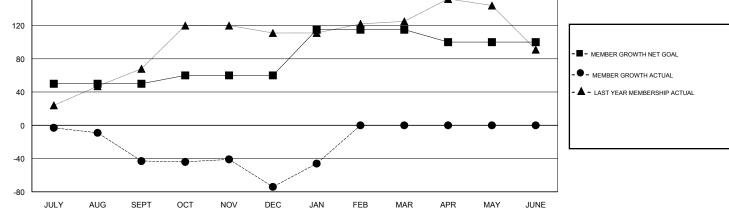

## LOCATION CALIFORNIA HOWARD HUDSON GMT CA GMT: Clubs Members RESULTS FOR 2017-2018 RESULTS FOR 2017-2018 NEW CLUB GOAL NEW CLUBS DROPPED CLUBS MEMBER GROWTH NET MEMBER GROWTH DROPPED QUARTER QUARTER GOAL ACTUAL MEMBERS ACTUAL (including transfers) 1 0 0 50 59 96 JULY/AUG/SEPT JULY/AUG/SEPT 0 0 1 10 46 75 OCT/NOV/DEC OCT/NOV/DEC 0 1 0 55 36 7 JAN/FEB/MAR JAN/FEB/MAR 0 0 0 0 0 -15 APR/MAY/JUNE APR/MAY/JUNE GOALS AND ACTUAL NEW CLUBS CUMULATIVE CURRENT YEAR GOALS FOR NEW CLUBS CURRENT YEAR ACTUAL NEW CLUBS LAST YEAR ACTUAL NEW CLUBS JULY AUG OCT NOV DEC JAN FEB MAR APR MAY JUNE SEPT GOALS AND ACTUAL MEMBERS CUMULATIVE 160